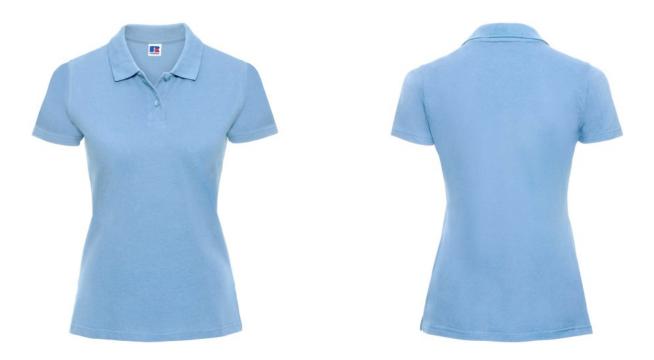

# RUSSELL FEMALE CLASSIC POLYCOTTON POLO

#### **Basic informations**

| Size: 2XL          |
|--------------------|
| Length: 58         |
| Width: 38          |
| Height: 20         |
| Printing type: Vez |
| Size: 2XL          |
| Color: Sky blue    |
|                    |

#### Specification

RUSSELL women's CLASSIC POLYCOTTON POLO made from a single double yarn from which it produces fine and strong pike material. Classic stitching on the side, collar and shoulder reinforcements, double stitch along the shoulders, bottom and around the armpits, additional stitching around the ruffles, two buttons colored shirt, spare button cotton polo shirt sky blue 2XL